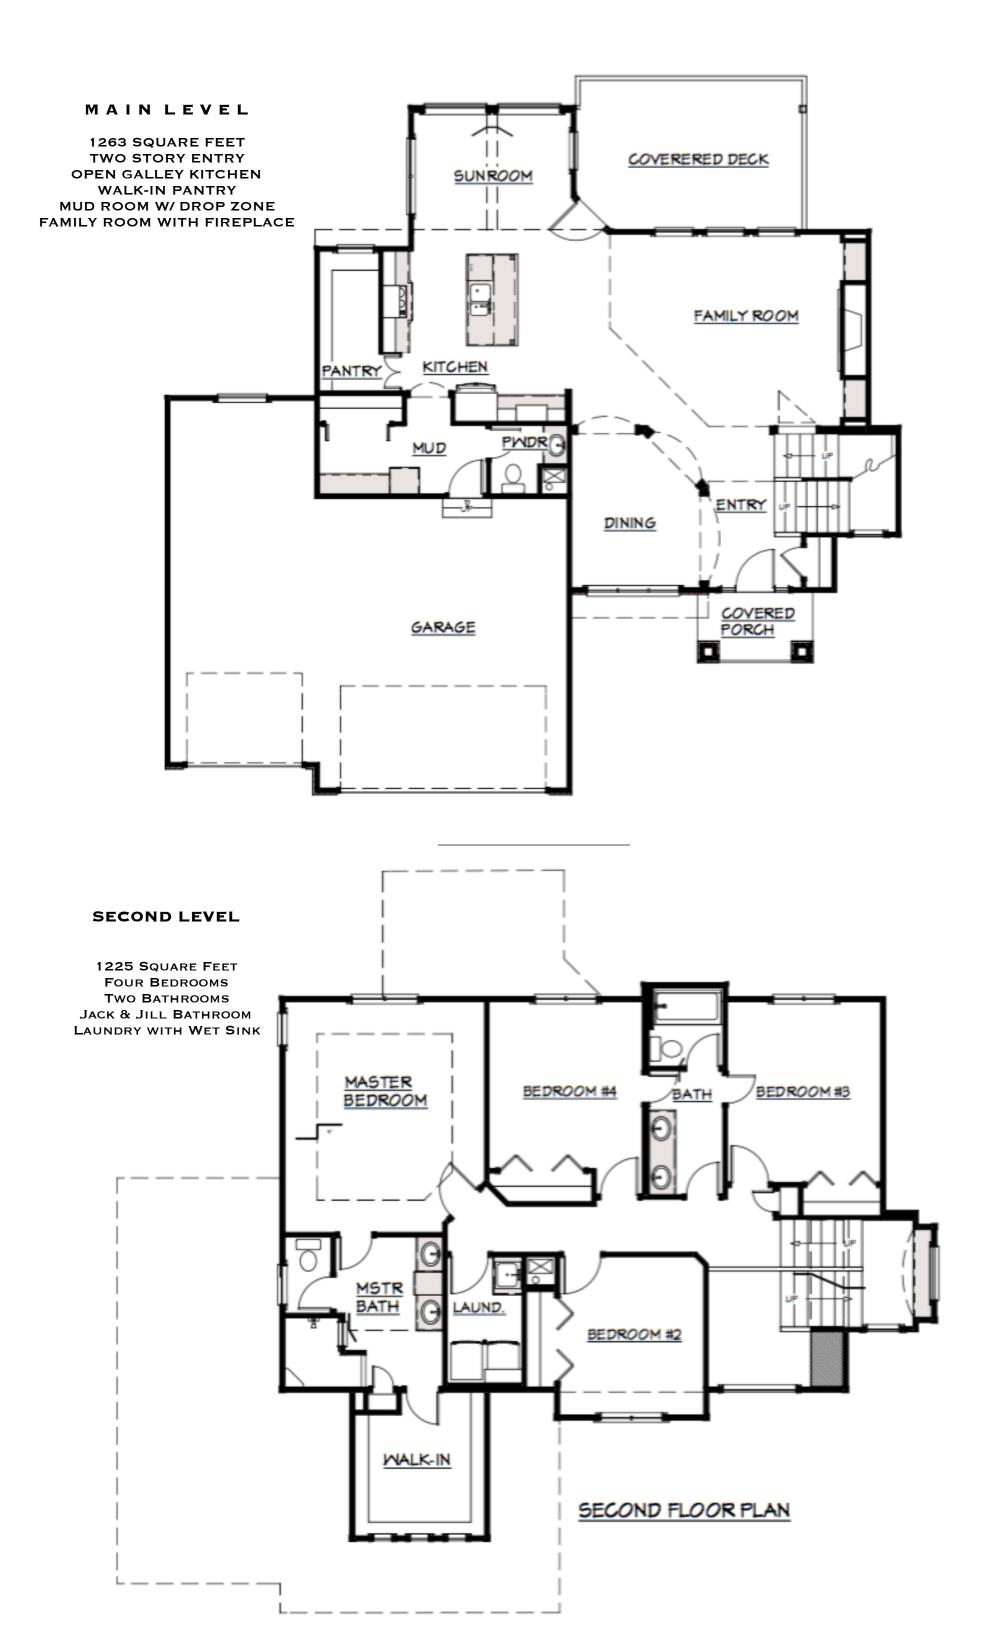

## **TWO STORY 2488**

## 2488 TWO STORY ~ PLAN HIGHLIGHTS

OPEN AND FLOWING MAIN FLOOR LIVING AND ENTERTAINMENT AREAS

OVERSIZED PELLA CLAD WINDOWS FILLING ROOMS WITH NATURAL LIGHT AND VIEWS

9' CEILINGS ON MAIN LEVEL WITH SUNROOM DINING AREA VAULT

OPEN GALLEY KITCHEN WITH LARGE BREAKFAST ISLAND AND WALK-IN PANTRY

OPTIONAL COVERED 20' X 12' BALCONY

MASTER SUITE WITH CEILING VAULT, WALK-IN SHOWER, RAISED HEIGHT DUAL VANITY, & LARGE WALK-IN CLOSET
MUDROOM WITH DROP ZONE AND BUILT-IN BENCH WITH STORAGE FOR COATS, SHOES, ETC
SECOND FLOOR LAUNDRY CLOSE TO BEDROOMS FOR EASY TRANSITION FROM FOLD TO STORAGE
BEDROOMS 3 & 4 HAVE JACK & JILL BATHROOM ACCESS FOR A LESS STRESS MORNING AND BEDTIME
SPACIOUS BASEMENT WITH 9' POURED CONCRETE FOUNDATION ALLOWING FOR HIGH CEILINGS
OPTIONAL CUSTOM BASEMENT FINISH ADDING BEDROOMS, BATHROOM, AND OPEN ENTERTAINMENT/LIVING AREA
3 - CAR GARAGE WITH ADDED DEPTH FOR STORING SHOP AND YARD EQUIPMENT AND TOOLS