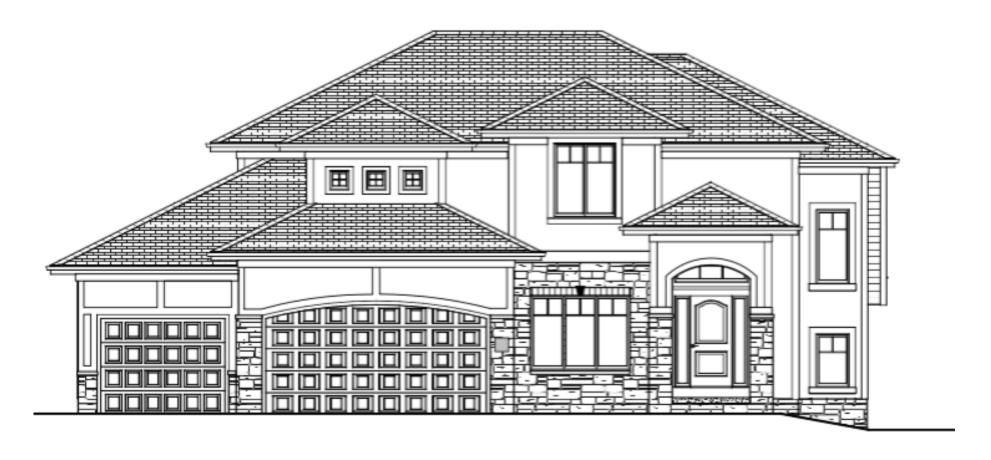

## **TWO STORY 2488**

## 2488 TWO STORY ~ PLAN HIGHLIGHTS

OPEN AND FLOWING MAIN FLOOR LIVING AND ENTERTAINMENT AREAS

OVERSIZED PELLA CLAD WINDOWS FILLING ROOMS WITH NATURAL LIGHT AND VIEWS

9' CEILINGS ON MAIN LEVEL WITH SUNROOM DINING AREA VAULT

OPEN GALLEY KITCHEN WITH LARGE BREAKFAST ISLAND AND WALK-IN PANTRY

OPTIONAL COVERED 20' X 12' BALCONY

MASTER SUITE WITH CEILING VAULT, WALK-IN SHOWER, RAISED HEIGHT DUAL VANITY, & LARGE WALK-IN CLOSET
MUDROOM WITH DROP ZONE AND BUILT-IN BENCH WITH STORAGE FOR COATS, SHOES, ETC
SECOND FLOOR LAUNDRY CLOSE TO BEDROOMS FOR EASY TRANSITION FROM FOLD TO STORAGE
BEDROOMS 3 & 4 HAVE JACK & JILL BATHROOM ACCESS FOR A LESS STRESS MORNING AND BEDTIME
SPACIOUS BASEMENT WITH 9' POURED CONCRETE FOUNDATION ALLOWING FOR HIGH CEILINGS
OPTIONAL CUSTOM BASEMENT FINISH ADDING BEDROOMS, BATHROOM, AND OPEN ENTERTAINMENT/LIVING AREA
3 - CAR GARAGE WITH ADDED DEPTH FOR STORING SHOP AND YARD EQUIPMENT AND TOOLS