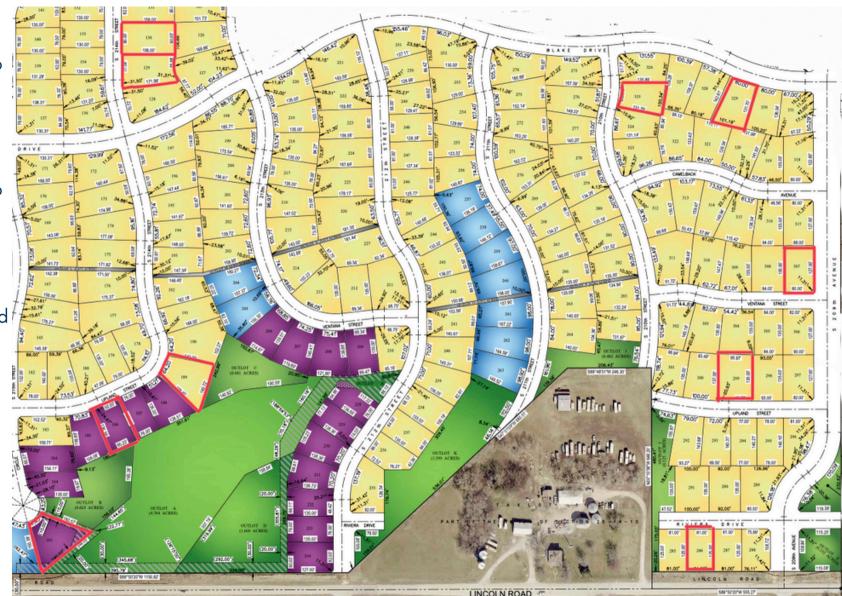

### **Lot 129**

- Oversized
- Walking Distance To New School Site

#### **Lot 130**

- Oversized
- Walking Distance To New School Site

## Lot 163

- Large Walkout
- No Neighbors Behind
- End of Culdesac

## **Lot 186**

- Premium Walkout
- Trees Behind
- No Neighbors Behind

#### **Lot 189**

- Premium Flat Lot
- Large Backyard
- Trees Behind

## **Lot 286**

## **Lot 299** Flat lot

## North Facing

## Large, Flat Lot

## South Facing

Quiet Street

#### **Lot 307**

- Flat, Corner Lot
- South Facing

#### **Lot 325 Lot 329**

- Flat Lot
- Large, Flat Lot
- Large Backyard North Facing
- West Facing